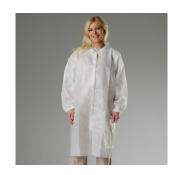

## 210.0090

Visitor's Coats

Non-woven polypropylene, knee length.

- Comfortable design allowing great freedom of movement.
- Elastic cuffs maximise fit.
- Made of non-woven polypropylene material with front popper fastenings.
- Approved to be used in contact with food.